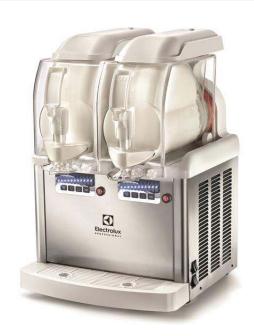

# Frozen Frozen granita, creams and softice cream dispenser with 2 bowls

| ITEM #  |  |
|---------|--|
| MODEL # |  |
| NAME #  |  |
|         |  |
| SIS #   |  |
| AIA #   |  |

562515 (GT2PR290)

Frozen Granita, Frozen Cream and Soft Ice Cream Dispenser with 2x5 I insulated bowls, R290

### Item No.

2x5lt counter machine, dispensing smooth soft ice-cream, cold cream, sorbet and frozen yogurt. It works with water or milk/based dried products or with brik mixtures ready to be poured into the bowl. The ITANK ™ Technology prevents ice accumulation on the outer side of the bowl. LED-based electronic keypad. Safety stop system and USB customizable software.

## **Main Features**

- Compact counter machine, dispensing smooth soft ice-cream, cold cream, sorbet and frozen yogurt; it can be used also for slush.
- Works with water or milk/based dried products or with brik mixtures ready to be poured into the bowl.
- The ITANK ™ Technology prevents ice accumulation on the outer side of the bowl, reducing condensation and increasing the cooling power of the machine.
- LED-based electronic keypad.
- Safety stop system.
- USB customizable software.
- The insulated tank guarantees higher cooling efficiency and lower effect of the external temperature on product's preparation and maintenance time reducing condense and draining; it is the best solution in hot climate conditions.
- Easy to use thanks to the adjustable push button control panel: when pressing it the rotation spees raises and the product is pushed out easily.