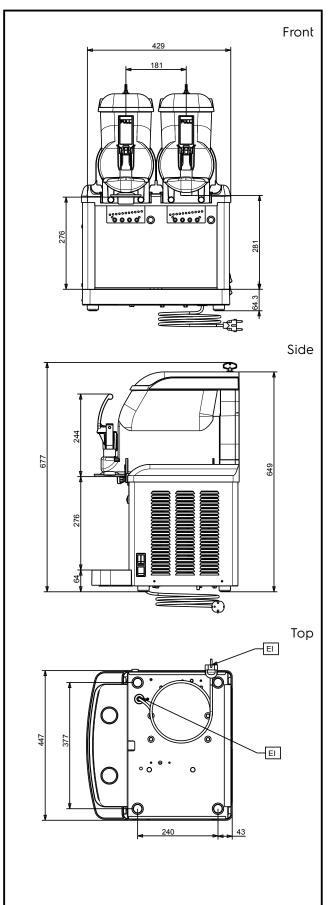

# Frozen Frozen granita, creams and soft-ice cream dispenser with 2 bowls

**Electric** 

Supply voltage: 220-240 V/1 ph/50 Hz

Electrical power max.: 0.63 kW

**Key Information:** 

Net weight: 46 kg

Sustainability

Refrigerant type: R290 Refrigerant weight: 102 g